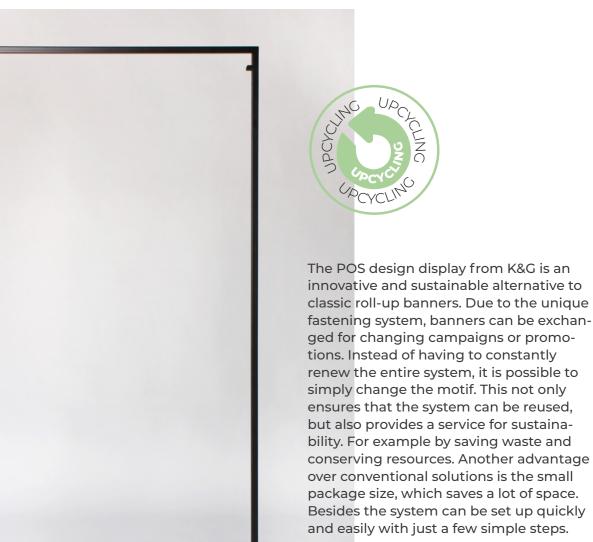

### POS DESIGN DISPLAY

Are you looking for an innovative and flexible presentation system that will make your trade fair stand, sales or exhibition space look very special? Then the POS Design Display is just right for you. Compared to the classic roll-up banner, the POS Design Display from K&G is a durable and sustainable product with an elegant modern design. The unique fastening system enables an easy and clean change of the advertising banner. It catches the eyes of people and arouses even more interest in the product on display. The POS Design Display gives your products a lot of scope to impress people and present them in a way that a normal roll-up banner cannot. Just contact us and we will make your personal ideas of advertising banners real.

# GREEN

This not only ensures that the system can be reused, but also provides a service for sustainability, for example by saving waste and conserving resources

POS DESIGN DISPLAY