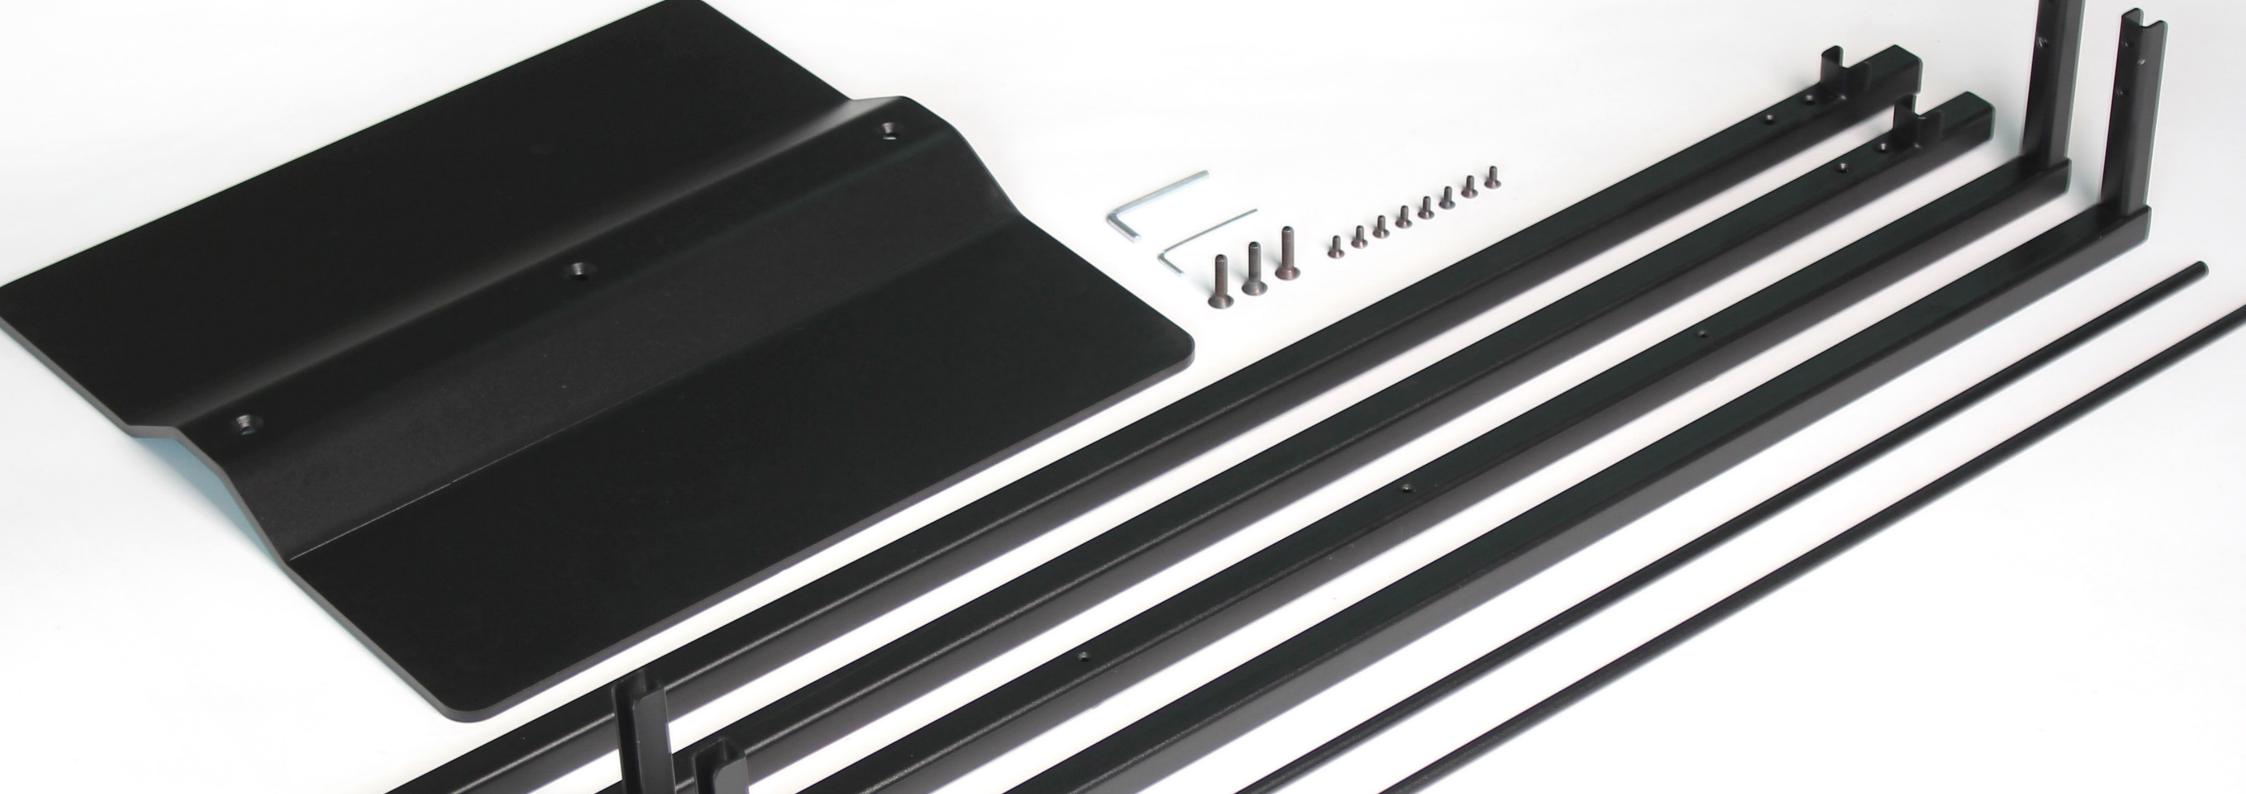

The POS Design Display can be assembled and disassembled in just a few minutes using the tool provided. Ideal for events, trade

## LOGISTICS INFORMATION

| Scope of Delivery      | Tool (1x Allen key) + Frame (8x Screws) + Base Plate (3x Screws) |  |
|------------------------|------------------------------------------------------------------|--|
| Minimum Order Quantity | 5 Pieces                                                         |  |
| Pallet Shipping        | Pallet shipping is calculated individually on request            |  |
| Sales Unit             | 1x Outer Box of Frame + 1x Outer Box of Base Plate               |  |
| Delivery Time          | On Request                                                       |  |
| Standard Pallet        | max. 25 pieces can be sent per pallet                            |  |