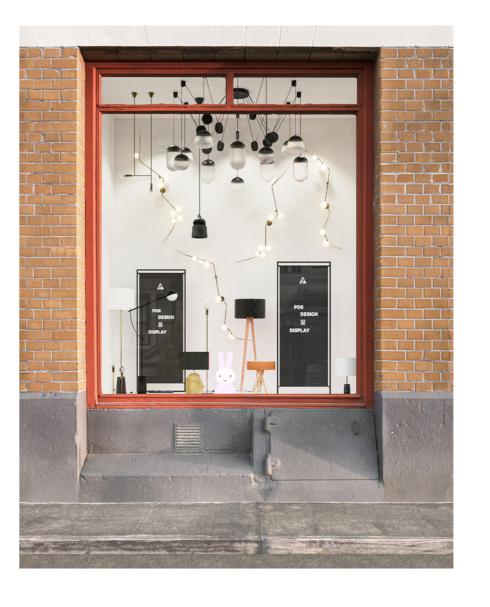

|  |
| Sales Unit             | 1x Outer Box of Frame + 1x Outer Box of Base Plate               |  |
| Delivery Time          | On Request                                                       |  |
| Standard Pallet        | max. 25 pieces can be sent per pallet                            |  |



- Easily changeable motif
- made in Europe
- timeless modern design
- can be used in different ways (interior, POS, events etc.)
- individual colors from 50 pieces
- easy to maintain
- Multiple POS Design Displays can be shipped on a pallete
- interchangeable banner

POS DESIGN DISPLAY — 12 POS DESIGN DISPLAY — 13



## THE RIGHT COLOUR FOR ANY OCCASION



OS DESIGN DISPLAY — 16 POS DESIGN DISPLAY — 17

## **GALLERY**























POS DESIGN DISPLAY — 30 POS DESIGN DISPLAY — 31





## DO YOU STILL HAVE QUESTIONS? JUST CONTACT OUR SALES!

Gökhan Çalışkan +90 533 085 55 62 g.caliskan@kng.com.tr **Burcu Kaya** +90 544 963 42 20 b.kaya@kng.com.tr Gamze Gümüş +90 541 963 42 18 g.gumus@kng.com.tr

#### VIELEN DANK. MERCI. GRAZIE. THANK YOU.

KNG Dış Tic. ve Pazarlama Ltd. Şti.

Merve Mah, Necip fazil Cd. No 3/1 Sancaktepe / Istanbul / Turkey Post Code: 34791 Phone. +90 216 494 5545

kng.com.tr - info@kng.com.tr