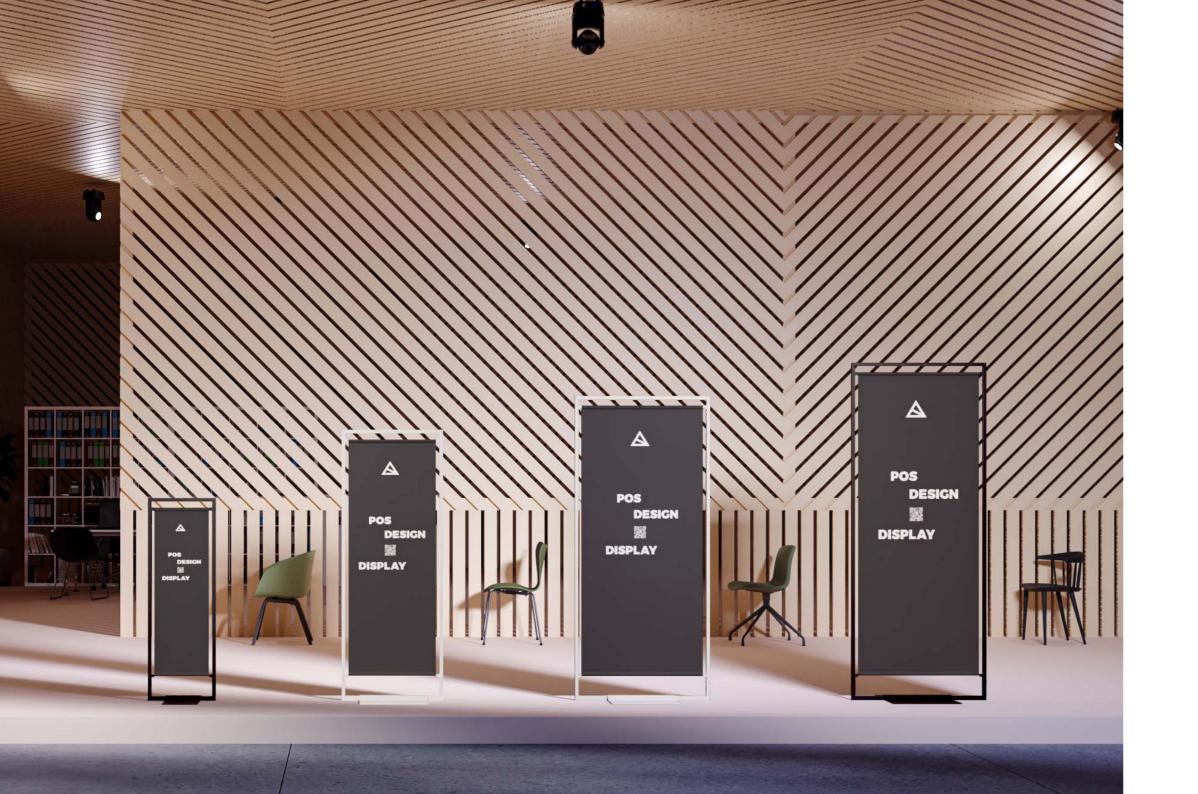

POS DESIGN DISPLAY – 8 POS DESIGN DISPLAY –

| Dimensions (WxH)                | 400 x 1200 mm       | 600 x 1600 mm       | 800 x 1800 mm       | 800 x 2000 mm       |
|---------------------------------|---------------------|---------------------|---------------------|---------------------|
| Profile Strength                | 20 mm               | 20 mm               | 20 mm               | 20 mm               |
| Cardboard Frame Dimension       | 180 x 1250 x 100 mm | 180 x 1650 x 100 mm | 180 x 1850 x 100 mm | 180 x 2050 x 100 mm |
| Cardboard Base Plate Dimension  | 300 x 370 x 50 mm   | 450 x 450 x 50 mm   | 450 x 450 x 50 mm   | 450 x 450 x 50 mm   |
| Total Weight Frame + Base Plate | 11 kg               | 13 kg               | 15 kg               | 16 kg               |
| Weight Frame                    | 4 kg                | 5 kg                | 6 kg                | 7 kg                |
| Weight Base Plate               | 7 kg                | 8 kg                | 9 kg                | 9 kg                |

## THE RIGHT COLOUR FOR ANY OCCASION

OS DESIGN DISPLAY — 16 POS DESIGN DISPLAY — 17