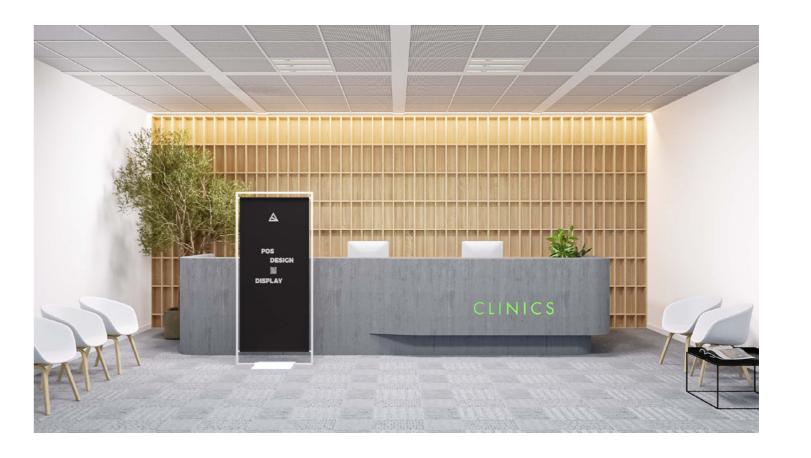

#### **POS DESIGN DISPLAY**

2023

The design POS display is an innovative and flexible presentation system that makes your trade fair stand, sales or exhibition room look very special.

### POS DESIGN DISPLAY

Are you looking for an innovative and flexible presentation system that will make your trade fair stand, sales or exhibition space look very special? Then the POS Design Display is just right for you. Compared to the classic roll-up banner, the POS Design Display from K&G is a durable and sustainable product with an elegant modern design. The unique fastening system enables an easy and clean change of the advertising banner. It catches the eyes of people and arouses even more interest in the product on display. The POS Design Display gives your products a lot of scope to impress people and present them in a way that a normal roll-up banner cannot. Just contact us and we will make your personal ideas of advertising banners real.