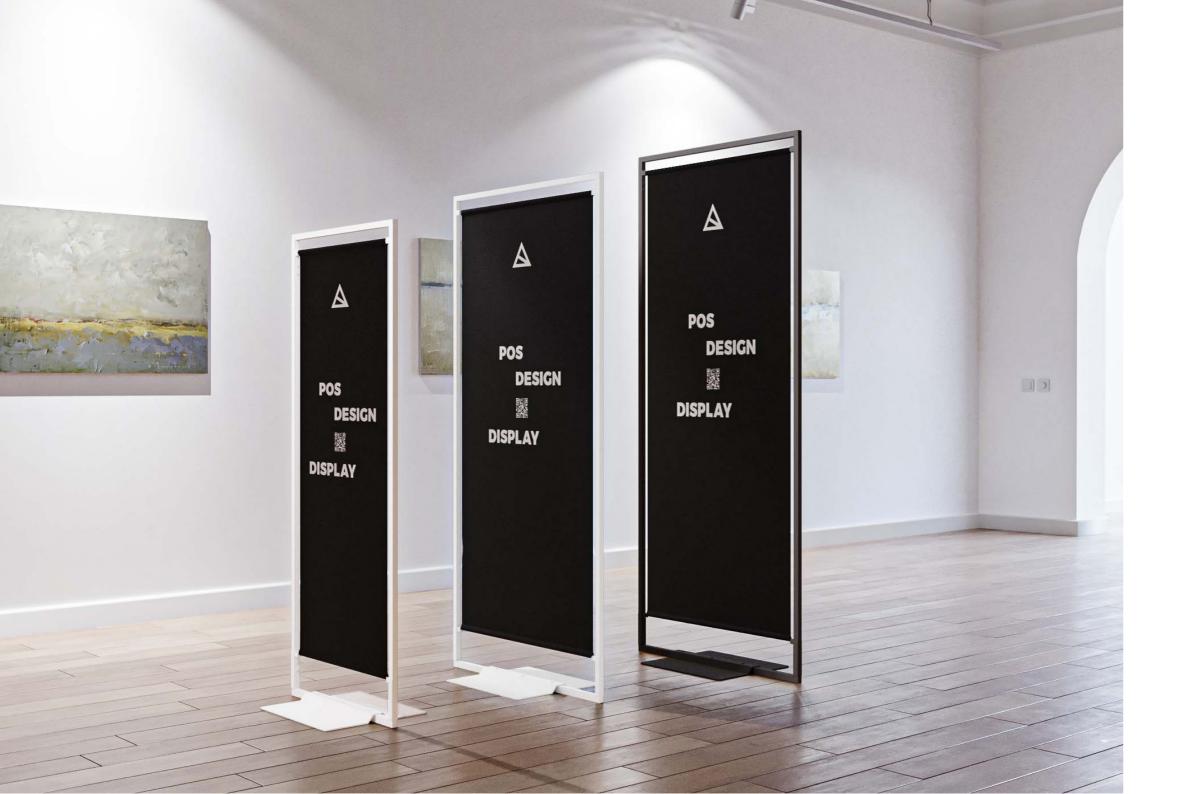

#### **POS DESIGN DISPLAY**

2023

The design POS display is an innovative and flexible presentation system that makes your trade fair stand, sales or exhibition room look very special.

### POS DESIGN DISPLAY

Are you looking for an innovative and flexible presentation system that will make your trade fair stand, sales or exhibition space look very special? Then the POS Design Display is just right for you. Compared to the classic roll-up banner, the POS Design Display from K&G is a durable and sustainable product with an elegant modern design. The unique fastening system enables an easy and clean change of the advertising banner. It catches the eyes of people and arouses even more interest in the product on display. The POS Design Display gives your products a lot of scope to impress people and present them in a way that a normal roll-up banner cannot. Just contact us and we will make your personal ideas of advertising banners real.

## **GALLERY**

POS DESIGN DISPLAY — 30 POS DESIGN DISPLAY — 31