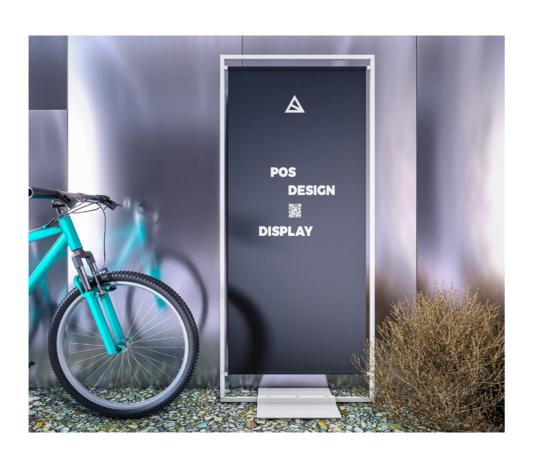

#### **POS DESIGN DISPLAY**

2023

The design POS display is an innovative and flexible presentation system that makes your trade fair stand, sales or exhibition room look very special.

### POS DESIGN DISPLAY

Are you looking for an innovative and flexible presentation system that will make your trade fair stand, sales or exhibition space look very special? Then the POS Design Display is just right for you. Compared to the classic roll-up banner, the POS Design Display from K&G is a durable and sustainable product with an elegant modern design. The unique fastening system enables an easy and clean change of the advertising banner. It catches the eyes of people and arouses even more interest in the product on display. The POS Design Display gives your products a lot of scope to impress people and present them in a way that a normal roll-up banner cannot. Just contact us and we will make your personal ideas of advertising banners real.