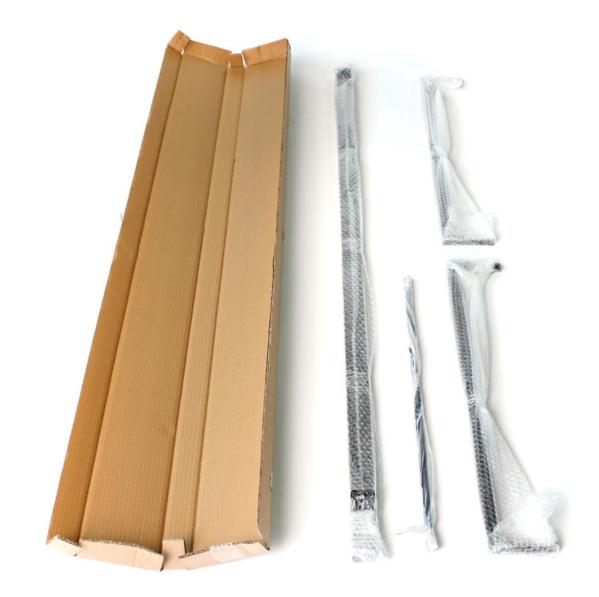

The POS Design Display can be assembled and disassembled in just a few minutes using the tool provided. Ideal for events, trade

## LOGISTICS INFORMATION

| Scope of Delivery      | Tool (1x Allen key) + Frame (8x Screws) + Base Plate (3x Screws) |  |
|------------------------|------------------------------------------------------------------|--|
| Minimum Order Quantity | 5 Pieces                                                         |  |
| Pallet Shipping        | Pallet shipping is calculated individually on request            |  |
| Sales Unit             | 1x Outer Box of Frame + 1x Outer Box of Base Plate               |  |
| Delivery Time          | On Request                                                       |  |
| Standard Pallet        | max. 25 pieces can be sent per pallet                            |  |