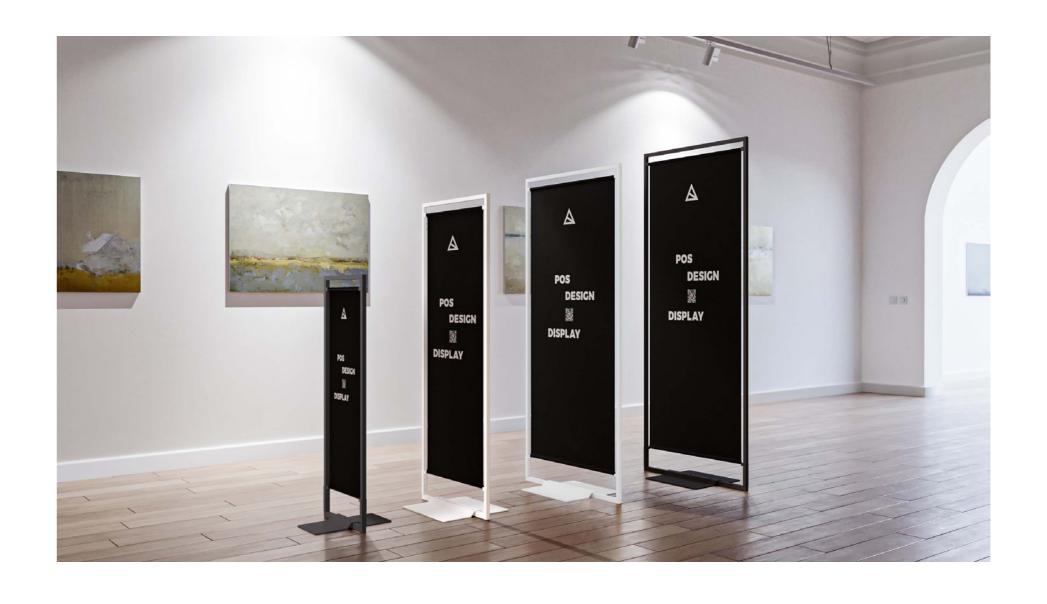

|  |
| Pallet Shipping        | Pallet shipping is calculated individually on request            |  |
| Sales Unit             | 1x Outer Box of Frame + 1x Outer Box of Base Plate               |  |
| Delivery Time          | On Request                                                       |  |
| Standard Pallet        | max. 25 pieces can be sent per pallet                            |  |



- Easily changeable motif
- made in Europe
- timeless modern design
- can be used in different ways (interior, POS, events etc.)
- individual colors from 50 pieces
- easy to maintain
- Multiple POS Design Displays can be shipped on a pallete
- interchangeable banner

POS DESIGN DISPLAY — 12 POS DESIGN DISPLAY — 13



## THE RIGHT COLOUR FOR ANY OCCASION



OS DESIGN DISPLAY — 16 POS DESIGN DISPLAY — 17

## **GALLERY**























POS DESIGN DISPLAY — 30 POS DESIGN DISPLAY — 31





## DO YOU STILL HAVE QUESTIONS? JUST CONTACT OUR SALES!

Gökhan Çalışkan +90 533 085 55 62 g.caliskan@kng.com.tr **Burcu Kaya** +90 544 963 42 20 b.kaya@kng.com.tr Gamze Gümüş +90 541 963 42 18 g.gumus@kng.com.tr

#### VIELEN DANK. MERCI. GRAZIE. THANK YOU.

KNG Dış Tic. ve Pazarlama Ltd. Şti.

Merve Mah, Necip fazil Cd. No 3/1 Sancaktepe / Istanbul / Turkey Post Code: 34791 Phone. +90 216 494 5545

kng.com.tr - info@kng.com.tr