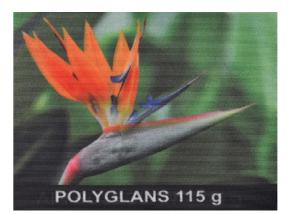

#### **POLYGLANS 115g B1**

Used for the production of high quality advertising items. It is characterized by almost 100% readability of a print motif on both sides of the fabric (mirror effect). Also available with B1 fire retardancy certificate.