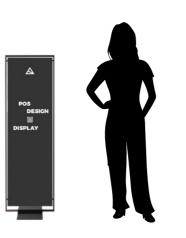

#### **POS DESIGN DISPLAY**

2023

The design POS display is an innovative and flexible presentation system that makes your trade fair stand, sales or exhibition room look very special.

### POS DESIGN DISPLAY

Are you looking for an innovative and flexible presentation system that will make your trade fair stand, sales or exhibition space look very special? Then the POS Design Display is just right for you. Compared to the classic roll-up banner, the POS Design Display from K&G is a durable and sustainable product with an elegant modern design. The unique fastening system enables an easy and clean change of the advertising banner. It catches the eyes of people and arouses even more interest in the product on display. The POS Design Display gives your products a lot of scope to impress people and present them in a way that a normal roll-up banner cannot. Just contact us and we will make your personal ideas of advertising banners real.

POS DESIGN DISPLAY – 8 POS DESIGN DISPLAY –

| Dimensions (WxH)                | 400 x 1200 mm       | 600 x 1600 mm       | 800 x 1800 mm       | 800 x 2000 mm       |
|---------------------------------|---------------------|---------------------|---------------------|---------------------|
| Profile Strength                | 20 mm               | 20 mm               | 20 mm               | 20 mm               |
| Cardboard Frame Dimension       | 180 x 1250 x 100 mm | 180 x 1650 x 100 mm | 180 x 1850 x 100 mm | 180 x 2050 x 100 mm |
| Cardboard Base Plate Dimension  | 300 x 370 x 50 mm   | 450 x 450 x 50 mm   | 450 x 450 x 50 mm   | 450 x 450 x 50 mm   |
| Total Weight Frame + Base Plate | 11 kg               | 13 kg               | 15 kg               | 16 kg               |
| Weight Frame                    | 4 kg                | 5 kg                | 6 kg                | 7 kg                |
| Weight Base Plate               | 7 kg                | 8 kg                | 9 kg                | 9 kg                |