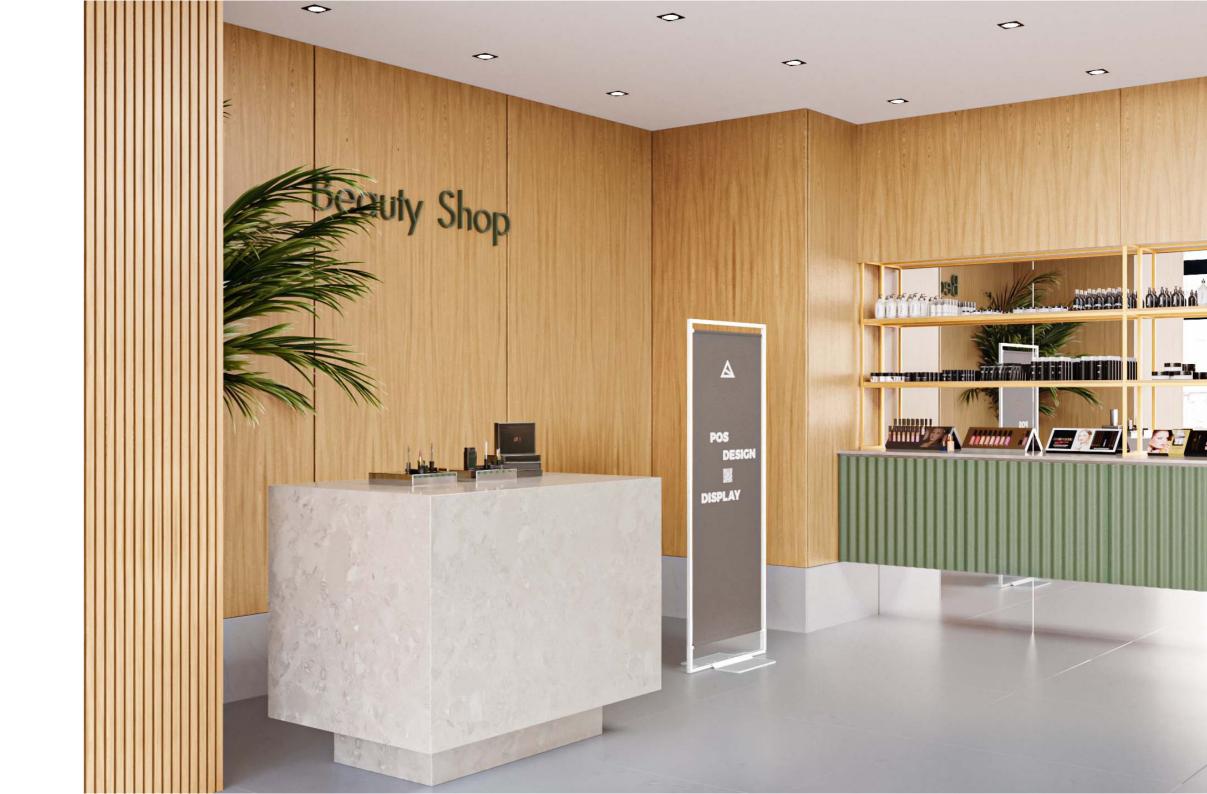

#### **POS DESIGN DISPLAY**

2023

The design POS display is an innovative and flexible presentation system that makes your trade fair stand, sales or exhibition room look very special.

### POS DESIGN DISPLAY

Are you looking for an innovative and flexible presentation system that will make your trade fair stand, sales or exhibition space look very special? Then the POS Design Display is just right for you. Compared to the classic roll-up banner, the POS Design Display from K&G is a durable and sustainable product with an elegant modern design. The unique fastening system enables an easy and clean change of the advertising banner. It catches the eyes of people and arouses even more interest in the product on display. The POS Design Display gives your products a lot of scope to impress people and present them in a way that a normal roll-up banner cannot. Just contact us and we will make your personal ideas of advertising banners real.