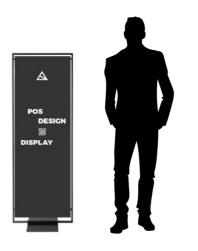

#### **POS DESIGN DISPLAY**

2023

The design POS display is an innovative and flexible presentation system that makes your trade fair stand, sales or exhibition room look very special.

### POS DESIGN DISPLAY

Are you looking for an innovative and flexible presentation system that will make your trade fair stand, sales or exhibition space look very special? Then the POS Design Display is just right for you. Compared to the classic roll-up banner, the POS Design Display from K&G is a durable and sustainable product with an elegant modern design. The unique fastening system enables an easy and clean change of the advertising banner. It catches the eyes of people and arouses even more interest in the product on display. The POS Design Display gives your products a lot of scope to impress people and present them in a way that a normal roll-up banner cannot. Just contact us and we will make your personal ideas of advertising banners real.