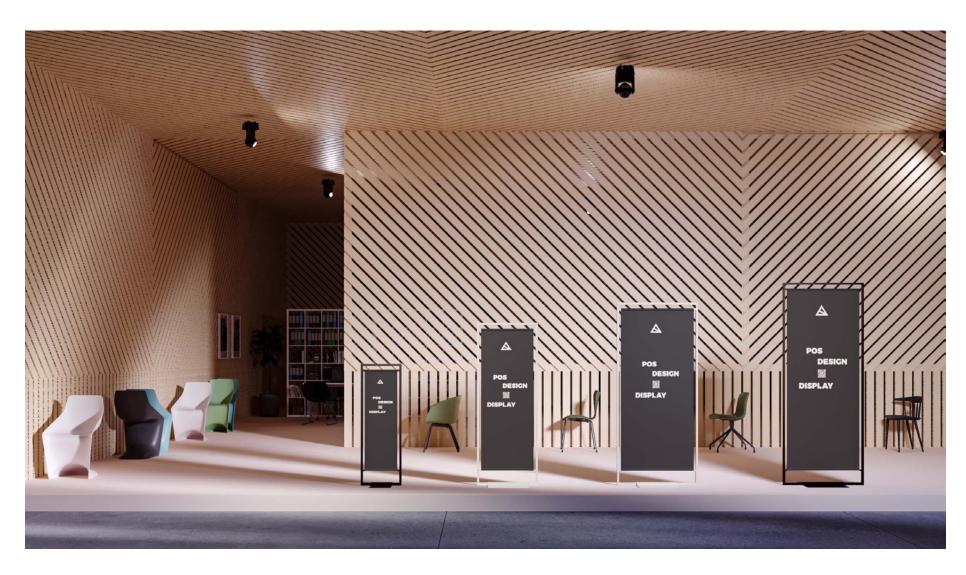

#### **POS DESIGN DISPLAY**

2023

The design POS display is an innovative and flexible presentation system that makes your trade fair stand, sales or exhibition room look very special.

### POS DESIGN DISPLAY

Are you looking for an innovative and flexible presentation system that will make your trade fair stand, sales or exhibition space look very special? Then the POS Design Display is just right for you. Compared to the classic roll-up banner, the POS Design Display from K&G is a durable and sustainable product with an elegant modern design. The unique fastening system enables an easy and clean change of the advertising banner. It catches the eyes of people and arouses even more interest in the product on display. The POS Design Display gives your products a lot of scope to impress people and present them in a way that a normal roll-up banner cannot. Just contact us and we will make your personal ideas of advertising banners real.

## THE RIGHT COLOUR FOR ANY OCCASION

OS DESIGN DISPLAY — 16 POS DESIGN DISPLAY — 17