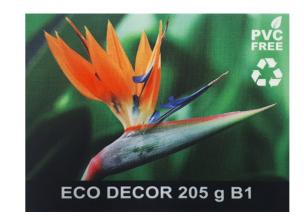

### ECO DECOR 205g B1

Designed for single-sided prints. For the production of high-quality advertising materials that can be placed both indoors (boutiques, shops, showrooms, fairs, shop windows) and outdoors. The yarn is made from recycled PET bottles.