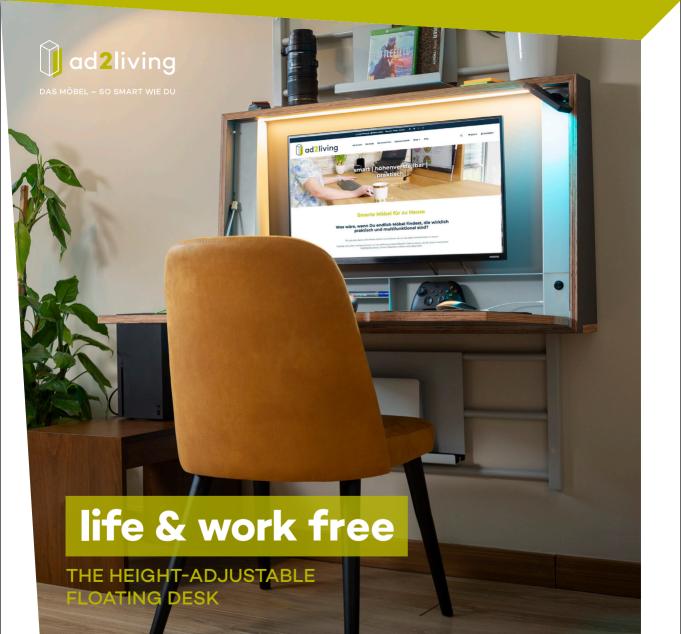

life & work free

Space is often one of the most precious things in our lives. Whether that's at home, in the office or in a hotel. Our live & work free desk is designed to help people make the most of living and working in small spaces. This is because our live & work free is a space-saving, fold-away floating desk designed to meet all home office needs. Mounted to the wall by a ladder-type frame, it takes up little to no space when folded up and turns into an ergonomic sitting and standing desk for use as a home office in no time at all.

#### Inconspicuous on the outside, multi-functional miracle on the inside

Attractive design, functional and versatile. This innovative desk has been specifically designed for the smallest of spaces and takes but a moment to turn from a full-on home office into a neat and attractive shelf – and all of that on a footprint no larger than a big cardboard box. Simply pull open at the front, put on your laptop, plug in and off you go.