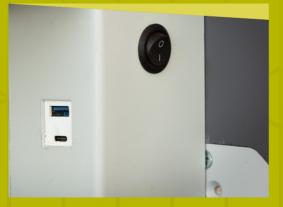

### Some of our highlights...

Integrated and anti-glare LEDs

Ample storage spaces

Light switch & USB / USB C

Multi-plug with magnetic cover

## Highlights at a glance:

- Attractive wall-mounted design for use as a standing and sitting desk
- Easy to open and fold away
- Smooth hinge and high-quality cover
- Solid and sturdy, premium design and features
- Space for power supply equipment inside side panels (magnetic cover)
- Integrated anti-glare LED at the top
- Includes Vesa monitor mount (up to 27")
- Optionally, with monitor
- Includes integrated multi-plug with fabric cable
- Includes integrated USB / USB C hub
- Includes smart mount for notebook, keypad and accessories
- Compact design and tool-free height adjustment (simply move up or down)
- Quick delivery and dispatched from our central warehouse
- Available in three finishes, CPL anti-fingerprint and Softtouch
- Order online
- Retailer delivery notes
- Lucrative
- Wide range of target groups
- Optional: customer-specific colours / custom designs