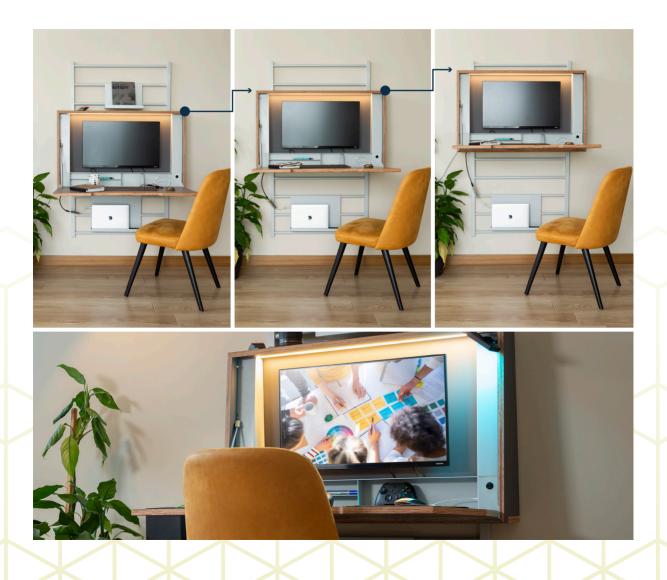

#### Inconspicuous on the outside, multi-functional miracle on the inside

Attractive design, functional and versatile. This innovative desk has been specifically designed for the smallest of spaces and takes but a moment to turn from a full-on home office into a neat and attractive shelf – and all of that on a footprint no larger than a big cardboard box. Simply pull open at the front, put on your laptop, plug in and off you go.

## Highlights at a glance:

- Attractive wall-mounted design for use as a standing and sitting desk
- Easy to open and fold away
- Smooth hinge and high-quality cover
- Solid and sturdy, premium design and features
- Space for power supply equipment inside side panels (magnetic cover)
- Integrated anti-glare LED at the top
- Includes Vesa monitor mount (up to 27")
- Optionally, with monitor
- Includes integrated multi-plug with fabric cable
- Includes integrated USB / USB C hub
- Includes smart mount for notebook, keypad and accessories
- Compact design and tool-free height adjustment (simply move up or down)
- Quick delivery and dispatched from our central warehouse
- Available in three finishes, CPL anti-fingerprint and Softtouch
- Order online
- Retailer delivery notes
- Lucrative
- Wide range of target groups
- Optional: customer-specific colours / custom designs