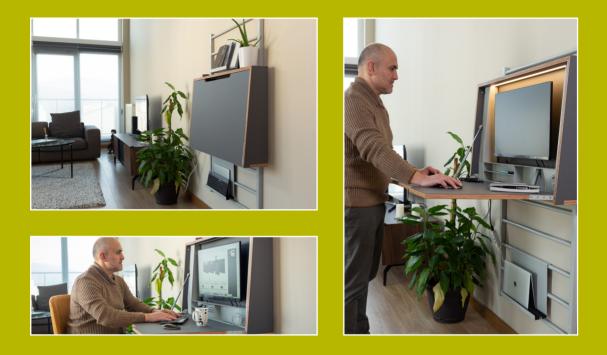

## Highlights at a glance:

- Attractive wall-mounted design for use as a standing and sitting desk
- Easy to open and fold away
- Smooth hinge and high-quality cover
- Solid and sturdy, premium design and features
- Space for power supply equipment inside side panels (magnetic cover)
- Integrated anti-glare LED at the top
- Includes Vesa monitor mount (up to 27")
- Optionally, with monitor
- Includes integrated multi-plug with fabric cable
- Includes integrated USB / USB C hub
- Includes smart mount for notebook, keypad and accessories
- Compact design and tool-free height adjustment (simply move up or down)
- Quick delivery and dispatched from our central warehouse
- Available in three finishes, CPL anti-fingerprint and Softtouch
- Order online
- Retailer delivery notes
- Lucrative
- Wide range of target groups
- Optional: customer-specific colours / custom designs