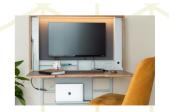

life & work free

Space is often one of the most precious things in our lives. Whether that's at home, in the office or in a hotel. Our live & work free desk is designed to help people make the most of living and working in small spaces. This is because our live & work free is a space-saving, fold-away floating desk designed to meet all home office needs. Mounted to the wall by a ladder-type frame, it takes up little to no space when folded up and turns into an ergonomic sitting and standing desk for use as a home office in no time at all.

#### Inconspicuous on the outside, multi-functional miracle on the inside

Attractive design, functional and versatile. This innovative desk has been specifically designed for the smallest of spaces and takes but a moment to turn from a full-on home office into a neat and attractive shelf – and all of that on a footprint no larger than a big cardboard box. Simply pull open at the front, put on your laptop, plug in and off you go.

## Highlights at a glance:

- Attractive wall-mounted design for use as a standing and sitting desk
- Easy to open and fold away
- Smooth hinge and high-quality cover
- Solid and sturdy, premium design and features
- Space for power supply equipment inside side panels (magnetic cover)
- Integrated anti-glare LED at the top
- Includes Vesa monitor mount (up to 27")
- Optionally, with monitor
- Includes integrated multi-plug with fabric cable
- Includes integrated USB / USB C hub
- Includes smart mount for notebook, keypad and accessories
- Compact design and tool-free height adjustment (simply move up or down)
- Quick delivery and dispatched from our central warehouse
- Available in three finishes, CPL anti-fingerprint and Softtouch
- Order online
- Retailer delivery notes
- Lucrative
- Wide range of target groups
- Optional: customer-specific colours / custom designs