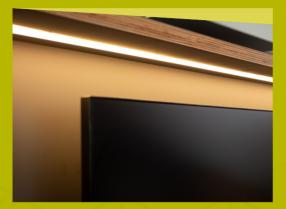

### Some of our highlights...

Integrated and anti-glare LEDs

Ample storage spaces

Light switch & USB / USB C

Multi-plug with magnetic cover

## Highlights at a glance:

- Attractive wall-mounted design for use as a standing and sitting desk
- Easy to open and fold away
- Smooth hinge and high-quality cover
- Solid and sturdy, premium design and features
- Space for power supply equipment inside side panels (magnetic cover)
- Integrated anti-glare LED at the top
- Includes Vesa monitor mount (up to 27")
- Optionally, with monitor
- Includes integrated multi-plug with fabric cable
- Includes integrated USB / USB C hub
- Includes smart mount for notebook, keypad and accessories
- Compact design and tool-free height adjustment (simply move up or down)
- Quick delivery and dispatched from our central warehouse
- Available in three finishes, CPL anti-fingerprint and Softtouch
- Order online
- Retailer delivery notes
- Lucrative
- Wide range of target groups
- Optional: customer-specific colours / custom designs