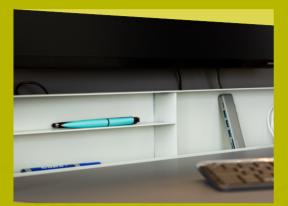

### Some of our highlights...

Integrated and anti-glare LEDs

Ample storage spaces

Light switch & USB / USB C

Multi-plug with magnetic cover

## Highlights at a glance:

- Attractive wall-mounted design for use as a standing and sitting desk
- Easy to open and fold away
- Smooth hinge and high-quality cover
- Solid and sturdy, premium design and features
- Space for power supply equipment inside side panels (magnetic cover)
- Integrated anti-glare LED at the top
- Includes Vesa monitor mount (up to 27")
- Optionally, with monitor
- Includes integrated multi-plug with fabric cable
- Includes integrated USB / USB C hub
- Includes smart mount for notebook, keypad and accessories
- Compact design and tool-free height adjustment (simply move up or down)
- Quick delivery and dispatched from our central warehouse
- Available in three finishes, CPL anti-fingerprint and Softtouch
- Order online
- Retailer delivery notes
- Lucrative
- Wide range of target groups
- Optional: customer-specific colours / custom designs