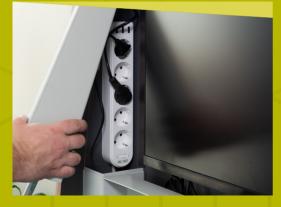

### Some of our highlights...

Integrated and anti-glare LEDs

Ample storage spaces

Light switch & USB / USB C

Multi-plug with magnetic cover

## Highlights at a glance:

- Attractive wall-mounted design for use as a standing and sitting desk
- Easy to open and fold away
- Smooth hinge and high-quality cover
- Solid and sturdy, premium design and features
- Space for power supply equipment inside side panels (magnetic cover)
- Integrated anti-glare LED at the top
- Includes Vesa monitor mount (up to 27")
- Optionally, with monitor
- Includes integrated multi-plug with fabric cable
- Includes integrated USB / USB C hub
- Includes smart mount for notebook, keypad and accessories
- Compact design and tool-free height adjustment (simply move up or down)
- Quick delivery and dispatched from our central warehouse
- Available in three finishes, CPL anti-fingerprint and Softtouch
- Order online
- Retailer delivery notes
- Lucrative
- Wide range of target groups
- Optional: customer-specific colours / custom designs